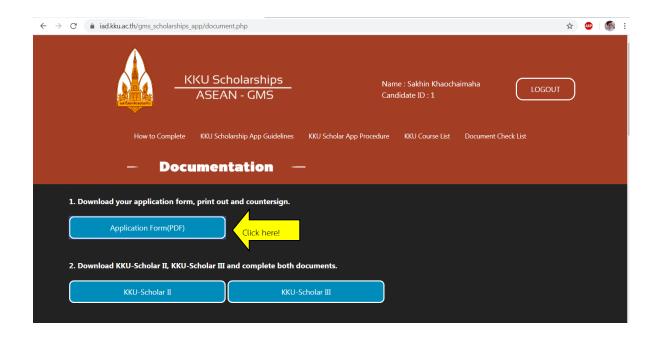

7. Download application from, printout and sign.

8. Download KKU-Scholar II, KKU-Scholar III and complete both documents.

9. Please scan the application form together with KKU-Scholar II, KKU-Scholar III and all relevant documents as a single file (pdf. file). Make sure that your application file size is must not over than 5 MB. Then clicking on "Choose File" to selecting your application file and then clicking on "Upload" button below.