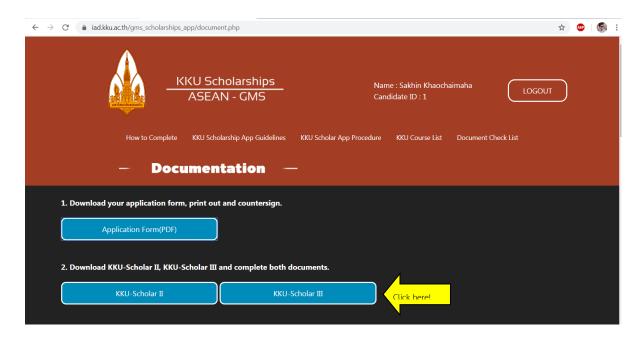

7. Download application from, printout and sign.

8. Download KKU-Scholar II, KKU-Scholar III and complete both documents.

9. Please scan the application form together with KKU-Scholar II, KKU-Scholar III and all relevant documents as a single file (pdf. file). Make sure that your application file size is must not over than 5 MB. Then clicking on "Choose File" to selecting your application file and then clicking on "Upload" button below.