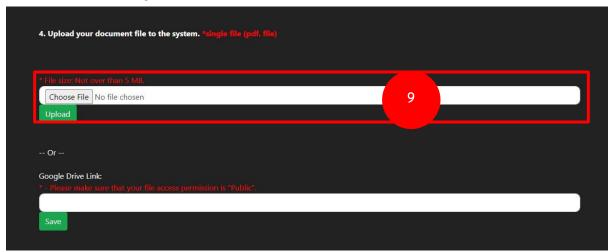

7. Download application from, printout and sign.

8. Download KKU-Scholar II, KKU-Scholar III and complete both documents.

9. Please scan the application form together with KKU-Scholar II, KKU-Scholar III and all relevant documents as a single file (pdf. file). Make sure that your application file size is must not over than 5 MB. Then clicking on "Choose File" to selecting your application file and then clicking on "Upload" button below.