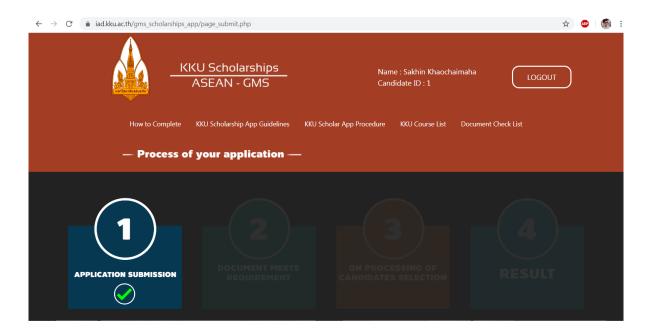

12. You may find the current status of your application. You may have been asking from the scholarship coordinator for additional document(s) through the Question Box in the system. The light will turn on once your document meets our requirements. You can also track the process of your application by login into the system.